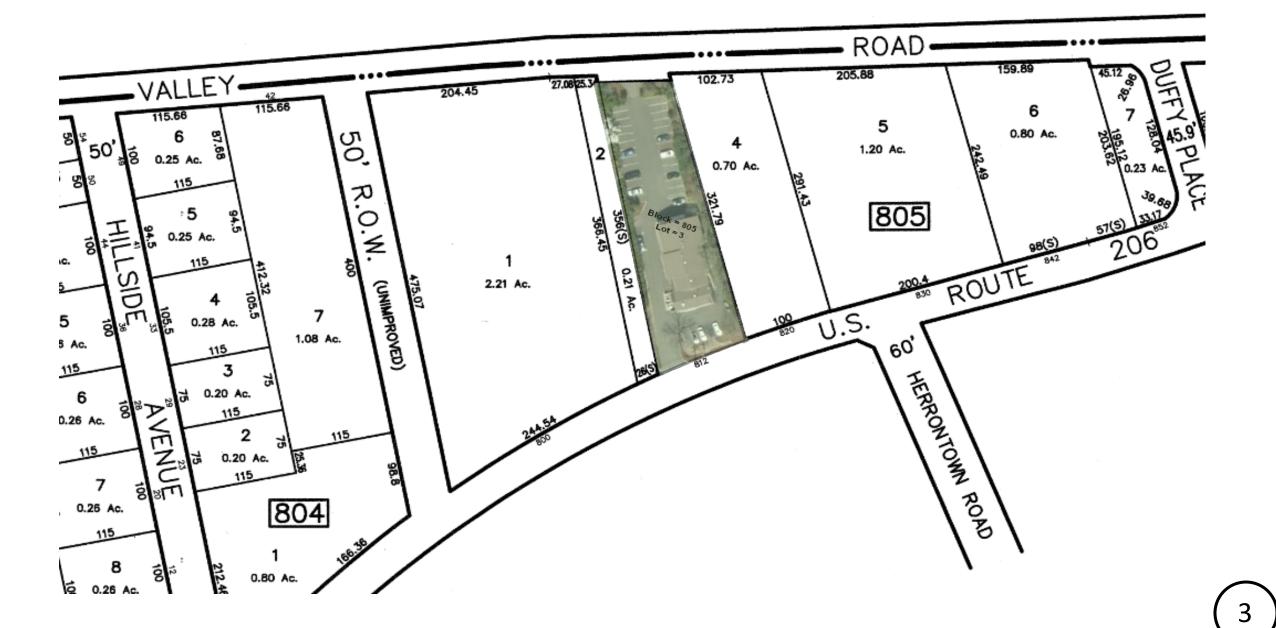

| Boo Building<br>MAP #003                                                                                                                          |        |              |              |                        | Revised 1/6/2022 |                      |
|---------------------------------------------------------------------------------------------------------------------------------------------------|--------|--------------|--------------|------------------------|------------------|----------------------|
| LOCATION AND DESCRIPTION                                                                                                                          | ZONING | ACRES        | BLOCK & LOT  | CURRENT<br>INFORMATION | R.E TAXES        | MISC. AVAILABLE      |
| 812 STATE ROAD, PRINCETON TOWNSHIP<br>(MERCER COUNTY)                                                                                             |        |              |              |                        |                  | X_TITLE INSURANCE    |
|                                                                                                                                                   |        | 0.74         | D 005        |                        |                  | X_PERIMETER SURVEY   |
| 9,030 sq. ft. office building wih<br>106 ft. of frontage on Route 206; 82 ft. of frontage<br>on Cherry Valley Road; 22 tenant spaces. 45 mi. from |        | \$ 26,559.44 | _TOPO SURVEY |                        |                  |                      |
| Philadelphia, PA; 52 mi. from NYC;<br>17 mi. from Trenton, NJ.                                                                                    |        |              |              |                        |                  | _ARIEL PHOTO         |
| Purchased 5/2003                                                                                                                                  |        |              |              |                        |                  | X_SKETCH PLATS       |
| Purchased 5/2005                                                                                                                                  |        |              |              |                        |                  | _SUBDIVISION MAPS    |
|                                                                                                                                                   |        |              |              |                        |                  | _WETLANDS REPORT     |
|                                                                                                                                                   |        |              |              |                        |                  | _COMPOSITE UTILITIES |
|                                                                                                                                                   |        |              |              |                        |                  | _ENGINEERING FOR     |
|                                                                                                                                                   |        |              |              |                        |                  |                      |
|                                                                                                                                                   |        |              |              |                        |                  |                      |
|                                                                                                                                                   |        |              |              |                        |                  |                      |
|                                                                                                                                                   |        |              |              |                        |                  |                      |
|                                                                                                                                                   |        |              |              |                        |                  |                      |
| Thompson                                                                                                                                          |        |              |              |                        |                  | Management LLC       |
| 221 Witherspoon Street   Suite 201   Princeton NJ 08542   Tel 609-921-7655   Fax 609-921-9463   www.thompsonmanagementllc.com                     |        |              |              |                        |                  |                      |